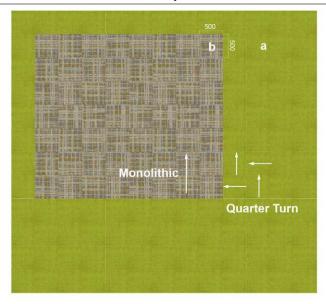

TZ Patterns Vol.1 Office Commnication Space FILE01

a TAPIS LUCIR 4010-7009

b TAPIS CRAFT CHECK TZ09-665

Tapis Craft Check is offered in two variations: 'Basic' with four colors and 'Colorful,' which includes additional effect colors in the 'Basic' palette. Despite both types featuring a fundamental check pattern, they can be used to infuse a playful atmosphere.