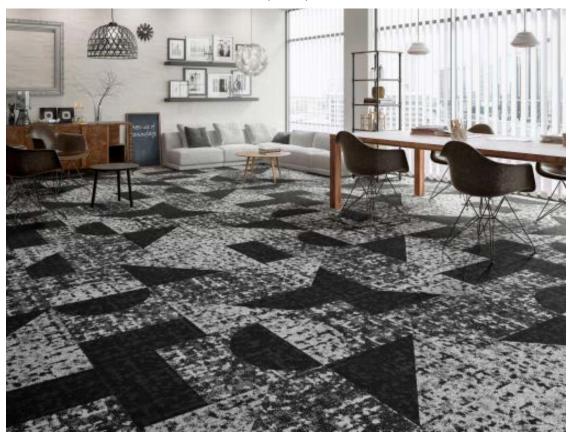

Keywords: #monotone #Brooklyn Style #SOHO

Products: TAPIS MONOCHROME TWEED TZ08-641/642/643

TZ Patterns Vol.1 Office Commnication Space FILE03

1 repeat

a TAPIS MONOCHROME TWEED TZ08-641

b TAPIS MONOCHROME TWEED TZ08-642

TAPIS MONOCHROME TWEED draws inspiration from the traditional tweed pattern, presenting a timeless and stylish design. The gentle ambiance it creates allows for a space where you can calmly and leisurely contemplate, much like being at home.