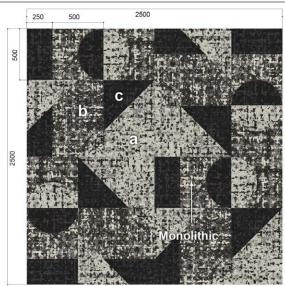

Keywords: #monotone #Brooklyn Style #SOHO

Products: TAPIS MONOCHROME TWEED TZ08-641/642/643

TZ Patterns Vol.1 Office Commnication Space FILE03

1 repeat

a TAPIS MONOCHROME TWEED TZ08-641

b TAPIS MONOCHROME TWEED TZ08-642

TAPIS MONOCHROME TWEED draws inspiration from the traditional tweed pattern, presenting a timeless and stylish design. The gentle ambiance it creates allows for a space where you can calmly and leisurely contemplate, much like being at home.