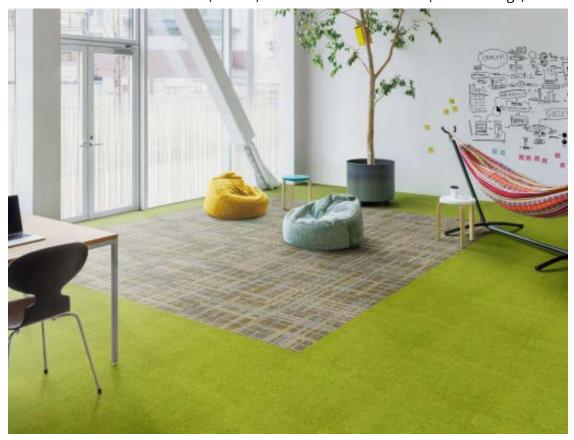

<sup>\*</sup>Please check the direction of carpet application on each pattern drawing.

FILE01 Concept: Picnic

Keywords: #playfulness #flexible #outdoor #comfort

Products: TAPIS CRAFT CHECK TZ09-665(Center) TAPIS LUCIR 4010-7009(Surroundings)

TZ Patterns Vol.1 Office Commnication Space FILE01

a TAPIS LUCIR 4010-7009

b TAPIS CRAFT CHECK TZ09-665

Tapis Craft Check is offered in two variations: 'Basic' with four colors and 'Colorful,' which includes additional effect colors in the 'Basic' palette. Despite both types featuring a fundamental check pattern, they can be used to infuse a playful atmosphere.