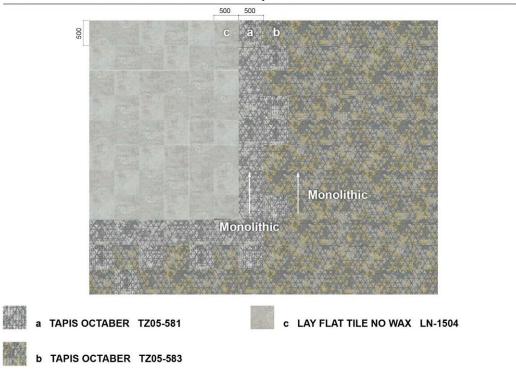

FILE02 Concept: Cafeteria

Keywords: #flexible #outdoor #comfort

Products: TAPIS OCTABER TZ05-581/583 LAY FLAT TILE NO WAX LN-1504 (Around the bar counter)

TZ Patterns Vol.1 Office Commnication Space FILE02