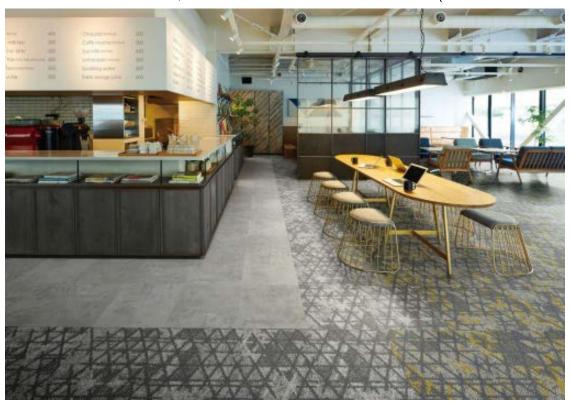

FILE02 Concept: Cafeteria

Keywords: #flexible #outdoor #comfort

Products: TAPIS OCTABER TZ05-581/583 LAY FLAT TILE NO WAX LN-1504 (Around the bar counter)

TZ Patterns Vol.1 Office Commnication Space FILE02

The concept behind TAPIS OCTAVER is to amplify creative thinking through synergy. We've endeavored to integrate this 'co-creation space' into the cafeteria-style environment.

**FILE03** Concept: Like a home