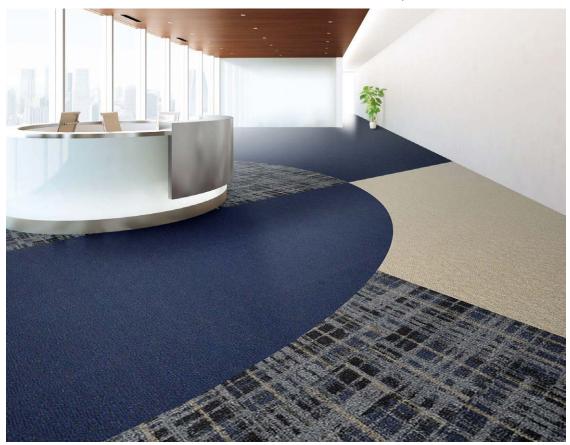

Keywords: #impressive #checkered pattern

Products: TAPIS CRAFT CHECK TZ09-668 TAPIS CARREAUCA 439-4401 / 4403

TZ Patterns Vol.2 Office Entrance FILE03

TAPIS CARREAUCA features a three-dimensional appearance crafted through the interplay of high and low loop piles. The synergy between CARREAUCA's high-quality aesthetic and the casual charm of TAPIS CRAFT CHECK contributes to the creation of an impressive space.