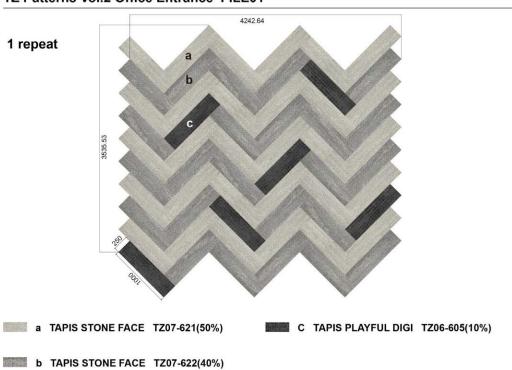

<sup>\*</sup>Please check the direction of carpet application on each pattern drawing.

FILE01 Concept: Chic and high-quality space

Keywords: #herringbone #monotone #stylish #modern

Products: TAPIS STONE FACE TZ07-621 (50%) /622 (40%) TAPIS PLAYFUL DIGI TZ06-605 (10%)

TZ Patterns Vol.2 Office Entrance FILE01

Borrowing from the classic herringbone pattern, a playful touch with color variation, avoiding an overly heavy impression, creates a spatial atmosphere that complements the modern office aesthetic.