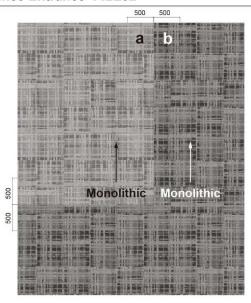

FILE02 Concept: Hint of Playfulness

Keywords: #checkered pattern #monotone #chic Products: TAPIS CRAFT CHECK TZ09-663 / 664

TZ Patterns Vol.2 Office Entrance FILE02

- a TAPIS CRAFT CHECK TZ09-663
- b TAPIS CRAFT CHECK TZ09-664

Despite its serene monotone appearance, TAPIS CRAFT CHECK exudes a subtle sense of fun and joy, thanks to the playful effect created by its checkered pattern.

**FILE03** Concept: Hospitality expressed by circle shape