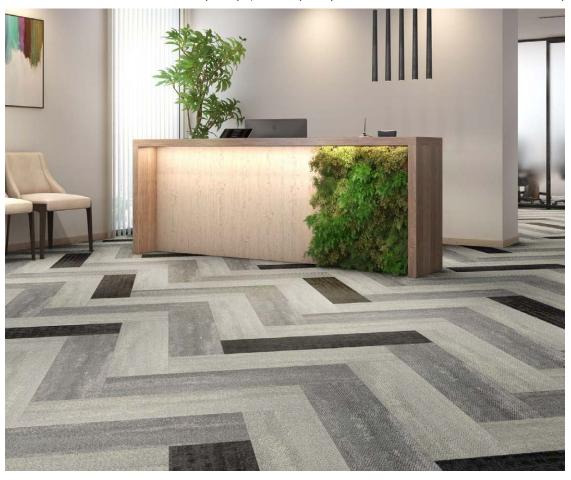

<sup>\*</sup>Please check the direction of carpet application on each pattern drawing.

FILE01 Concept: Chic and high-quality space

Keywords: #herringbone #monotone #stylish #modern

Products: TAPIS STONE FACE TZ07-621 (50%) /622 (40%) TAPIS PLAYFUL DIGI TZ06-605 (10%)

TZ Patterns Vol.2 Office Entrance FILE01

Borrowing from the classic herringbone pattern, a playful touch with color variation, avoiding an overly heavy impression, creates a spatial atmosphere that complements the modern office aesthetic.