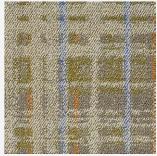

<sup>\*</sup>Please check the direction of carpet application on each pattern drawing.

FILE01 Concept: Chic and high-quality space

Keywords: #herringbone #monotone #stylish #modern

Products: TAPIS STONE FACE TZ07-621 (50%) /622 (40%) TAPIS PLAYFUL DIGI TZ06-605 (10%)

TZ Patterns Vol.2 Office Entrance FILE01

Borrowing from the classic herringbone pattern, a playful touch with color variation, avoiding an overly heavy impression, creates a spatial atmosphere that complements the modern office aesthetic.