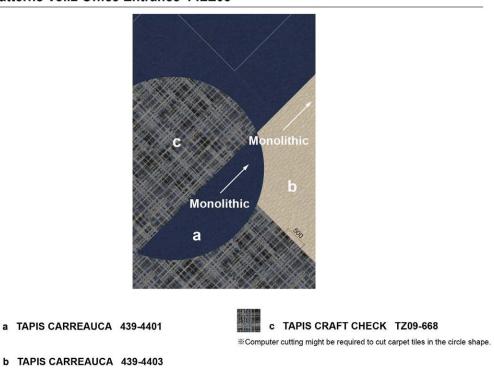

Keywords: #impressive #checkered pattern

Products: TAPIS CRAFT CHECK TZ09-668 TAPIS CARREAUCA 439-4401 / 4403

TZ Patterns Vol.2 Office Entrance FILE03

TAPIS CARREAUCA features a three-dimensional appearance crafted through the interplay of high and low loop piles. The synergy between CARREAUCA's high-quality aesthetic and the casual charm of TAPIS CRAFT CHECK contributes to the creation of an impressive space.