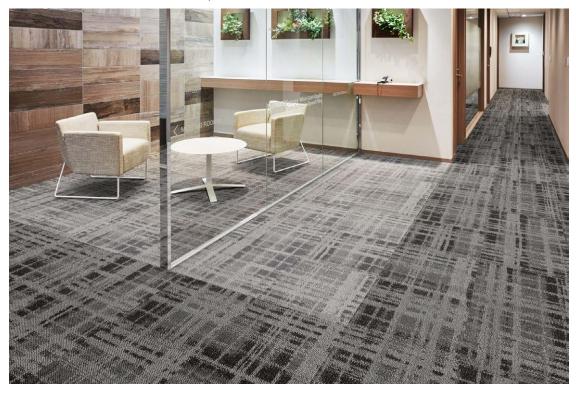

FILE02 Concept: Hint of Playfulness

Keywords: #checkered pattern #monotone #chic Products: TAPIS CRAFT CHECK TZ09-663 / 664

TZ Patterns Vol.2 Office Entrance FILE02

- a TAPIS CRAFT CHECK TZ09-663
- b TAPIS CRAFT CHECK TZ09-664

Despite its serene monotone appearance, TAPIS CRAFT CHECK exudes a subtle sense of fun and joy, thanks to the playful effect created by its checkered pattern.

**FILE03** Concept: Hospitality expressed by circle shape