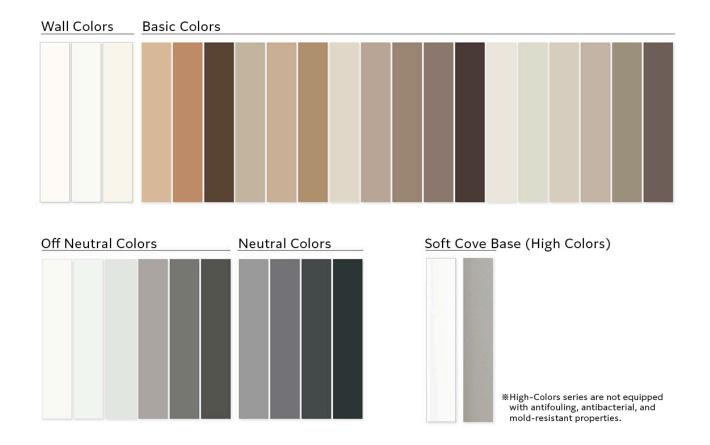

## Six new colors, well-coordinated with flooring, wall coverings, and other interior materials.

The six new colors have been designed and developed primarily for medical, welfare, and commercial facilities, harmonizing well with interior materials like flooring and wall coverings. Color code 301 is a long-selling, high-saturation color, while colors 302, 303, and 304 are light, medium, and dark shades with medium saturation, suitable for pairing with a range of interior materials. Colors 305 and 306 are low-saturation options, designed specifically to complement wall coverings.

Two types are available: the "Long Cove Base (roll type)", with heights of 60mm, 75mm, or 100mm and a length of 25m, and the "Wide Cove Base", with a height of 300mm and a length of 9m. \*The 100mm height option is made to order.