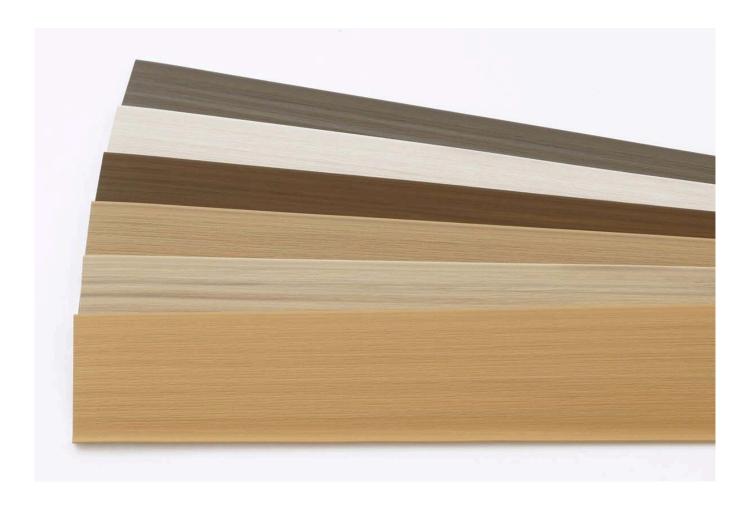

Assuming you may want to use a wood-grain cove base in spaces with a lot of wood-based interior design, or when you wish to create a softer, more inviting atmosphere, the "Wood Tone Cove Base" is highly recommended. It combines the flexibility of the "Soft Cove Base" with the attractive texture of wood grain. We have recently updated the product, now offering a lineup of six new colors, along with enhanced properties, including antifouling, antibacterial, and mold-resistant features.

# Combination of realistic wood-grain texture and versatile properties.

The newly renewed product is made using an updated manufacturing process to create a realistic and attractive wood-grain texture with embossing, while maintaining the same properties, including antifouling, antibacterial, and mold-resistant features, as the current "Soft Cove Base." Compared to the previous version, the latest model is stain-resistant and easy to clean, keeping the lower part of the wall surface looking cleaner and more beautiful.