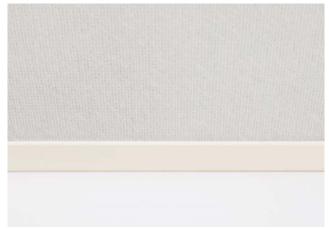

# Combination of realistic wood-grain texture and versatile properties.

The newly renewed product is made using an updated manufacturing process to create a realistic and attractive wood-grain texture with embossing, while maintaining the same properties, including antifouling, antibacterial, and mold-resistant features, as the current "Soft Cove Base." Compared to the previous version, the latest model is stain-resistant and easy to clean, keeping the lower part of the wall surface looking cleaner and more beautiful.