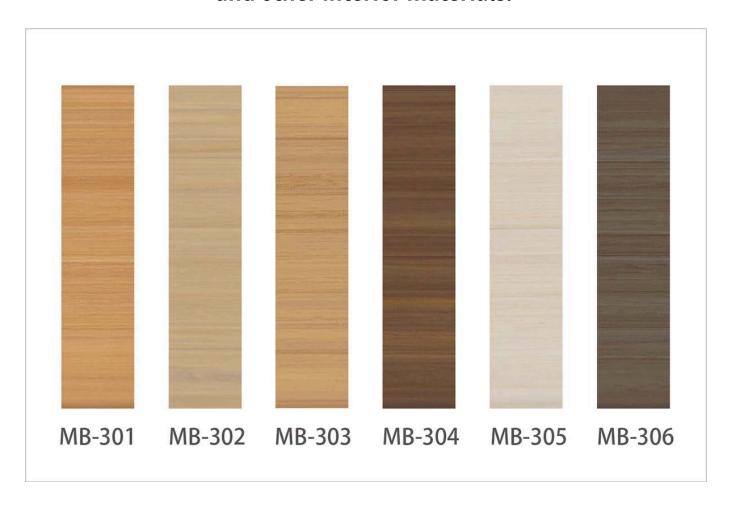

## Six new colors, well-coordinated with flooring, wall coverings, and other interior materials.

The six new colors have been designed and developed primarily for medical, welfare, and commercial facilities, harmonizing well with interior materials like flooring and wall coverings. Color code 301 is a long-selling, high-saturation color, while colors 302, 303, and 304 are light, medium, and dark shades with medium saturation, suitable for pairing with a range of interior materials. Colors 305 and 306 are low-saturation options, designed specifically to complement wall coverings.