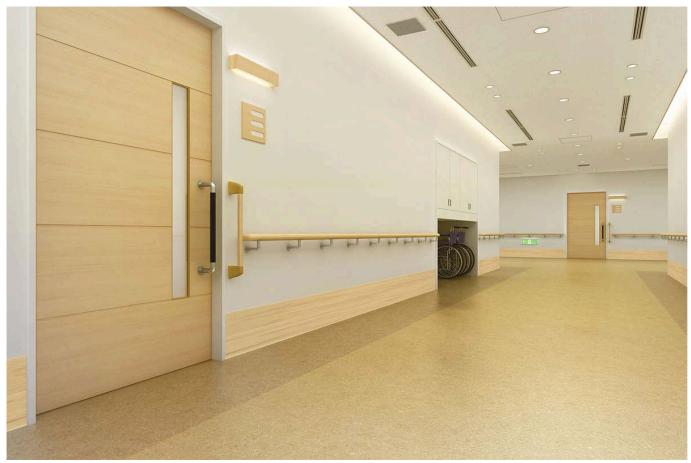

Assuming you may want to use a wood-grain cove base in spaces with a lot of wood-based interior design, or when you wish to create a softer, more inviting atmosphere, the "Wood Tone Cove Base" is highly recommended. It combines the flexibility of the "Soft Cove Base" with the attractive texture of wood grain. We have recently updated the product, now offering a lineup of six new colors, along with enhanced properties, including antifouling, antibacterial, and mold-resistant features.

## Six new colors, well-coordinated with flooring, wall coverings, and other interior materials.

The six new colors have been designed and developed primarily for medical, welfare, and commercial facilities, harmonizing well with interior materials like flooring and wall coverings. Color code 301 is a long-selling, high-saturation color, while colors 302, 303, and 304 are light, medium, and dark shades with medium saturation, suitable for pairing with a range of interior materials. Colors 305 and 306 are low-saturation options, designed specifically to complement wall coverings.